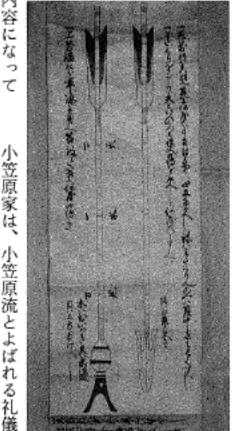

のは、明治五年であった(本願寺史)。の信者にあてたものと考えられる。の信者にあてたものと考えられる。の信者にあてたものと考えられる。のは、明治五年であった(本願寺史)。

できる。 できる。 り、これで全部かどうかは定かでないが、順 り、これで全部かどうかは定かでないが、順 描かれたもので、三枚にばらばらになってお る、は美しい矢羽の図柄が墨一色で一面に

国一般に

式をとっている。 
「対象山宗散(从信 花押の写しつき)から 
中島長右衛門にあてたもので、この中島の顧 
慶、桑山宗散(从信 花押の写しつき)から 
慶、桑山宗散(从信 花押の写しつき)から 
の方ち一枚に、三月吉日 小笠原長時、同貞

小笠原家靱箭之次第

ので、これ以上の紹介はできないが、 している。残念ながらこの方面の知識がない 名、その材料や作り方について詳しく図で示 馬術を後世に伝えたことで名高いという。桑 る。貞慶(一五四六-九五)はその子で、弓 時(一五一四-八三)は戦国時代の武将であ とがままある。ここに名が出ている小笠原長 等にはこういった作法書が保存されているこ 弓馬術の流派であり、武家の流れをくむ旧家 山宗散(从信)というのはよくわからない。 な美しさで目を楽しませてくれる。 で有名である。 この史料は矢柄や矢筈の形式や部分の呼び 小笠原家は、 正確には武家の礼法・兵法・ 小笠原流とよばれる礼儀作法