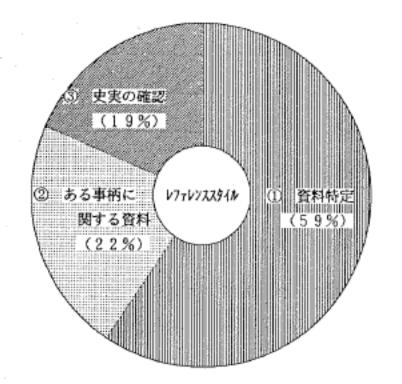

①特定の歴史資料の有無について。の三つに大別できると思います。公文書館におけるレファレンスは、概ね次

例:①大正五年の府令第二三号

(2)明治二十三年の府議会議事録

②ある事柄に関する資料の有無について。

(3)日本万博の用地買収に関する資料(2)日民義勇戦闘隊編成に関する資料い::(1)大阪陸軍幼年学校に関する資料

### ③史実の確認。

(3)戦時中の「捕虜収容所二一番」は現(2)昭和二十四年頃の台風による災害復のはいつからで、その通達はあるか。のはいつからで、その通達はあるか。

在のどのあたりか

「回答」の質を大きく左右します。 図書館では①の、資料をある程度特定して 図書館では①の、資料の確立が重要だと思います。資料の整理を済ませておくことはもいます。資料の整理を済ませておくことはもいます。資料の整理を済ませておくことはもいます。資料の整理を済ませておくことはもいます。資料の整理を済ませておくことはものがます。資料の整理を済ませておくことはものですが)、目録やカード、パソコンなどの検告のいます。資料の整理を済ませておくことはものですが)、目録やカード、パソコンなどの検問い合わせてくる場合が多いと思いますが、回答」の質を大きく左右します。